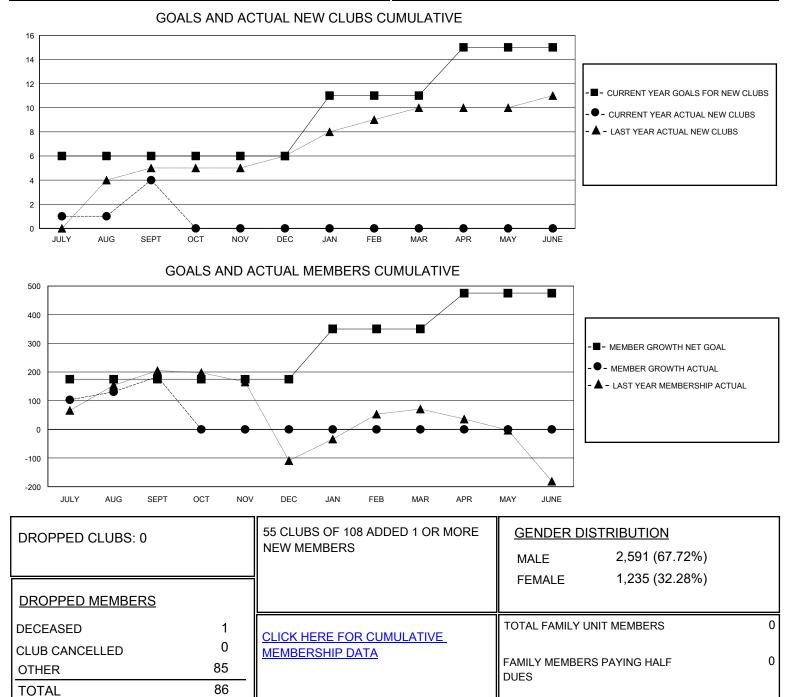

## MONTHLY MEMBERSHIP PROGRESS REPORT

District 322 F

Results as of: 9/30/2024

| GMT:                  |               |           |               |                       |                          |                         | GMT CA                                             |
|-----------------------|---------------|-----------|---------------|-----------------------|--------------------------|-------------------------|----------------------------------------------------|
| Clubs                 |               |           |               | Members               |                          |                         |                                                    |
| RESULTS FOR 2024-2025 |               |           |               | RESULTS FOR 2024-2025 |                          |                         |                                                    |
| QUARTER               | NEW CLUB GOAL | NEW CLUBS | DROPPED CLUBS | QUARTER               | /IBER GROWTH NET<br>GOAL | MEMBER GROWTH<br>ACTUAL | DROPPED<br>MEMBERS ACTUAL<br>(including transfers) |
| JULY/AUG/SEPT         | 6             | 4         | 0             | JULY/AUG/SEPT         | 175                      | 296                     | 86                                                 |
| OCT/NOV/DEC           | 0             | 0         | 0             | OCT/NOV/DEC           | 0                        | 0                       | 0                                                  |
| JAN/FEB/MAR           | 5             | 0         | 0             | JAN/FEB/MAR           | 175                      | 0                       | 0                                                  |
| APR/MAY/JUNE          | 4             | 0         | 0             | APR/MAY/JUNE          | 125                      | 0                       | 0                                                  |